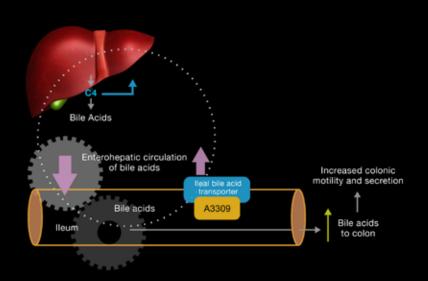

# Basic in principle...

# fundamental in practice.

**Obixibat** is the first and only ileal bile acid transporter (IBAT) inhibitor. Its unique mechanism of action enhances delivery of bile acid to the colon for increased colonic secretion and motility. Obixibat puts natural principles in practice to provide a novel and targeted approach to treating chronic constipation.

> obixibat different by design

**Veterinarian product information specific to indications supporting therapeutic considerations** Statistical and Comparative – Medical My current responsibilities include the design and development of work that is highly confidential, competitive, and proprietary, and as such, is limited in the context of an online portfolio. Please contact me for information on work and to view additional samples and case studies.