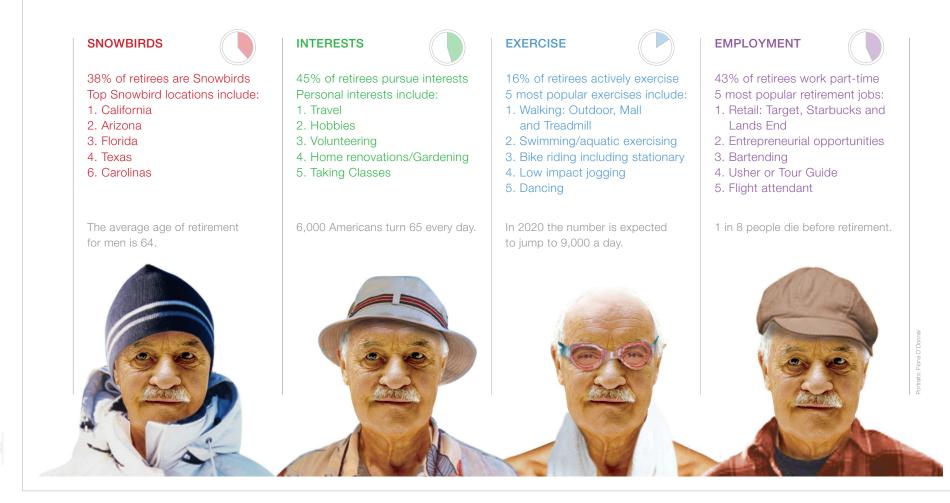

# on golden pond

An overview of how the American male spends his retirement years