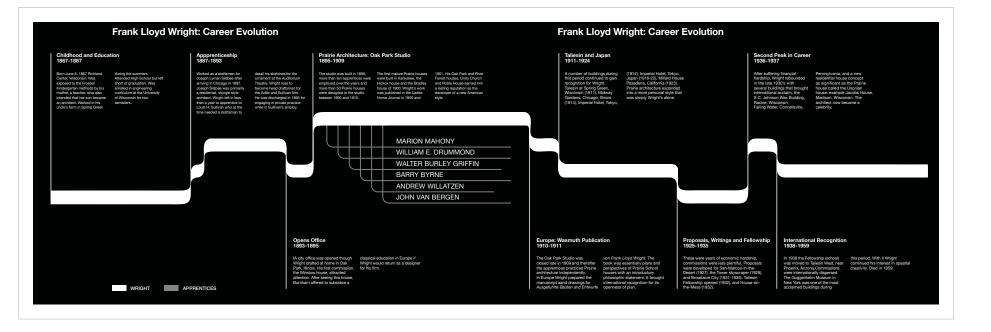

## Population growth for the City of Chicago and the State of Illinois

**Population growth for the City of Chicago and the State of Illinois** Statistical and Comparative – Architectural

| Architectural Styles in Illinois | 1800 | 10 | 20 | 30 | 40 | 50 | 60 | 70 | 80 | 90 | 1900 | 10 | 20 |
|----------------------------------|------|----|----|----|----|----|----|----|----|----|------|----|----|
| Federal                          |      |    |    |    |    |    |    |    |    |    |      |    |    |
| Colonial                         |      |    |    |    |    |    |    |    |    |    |      |    |    |
| Greek Revival                    |      |    |    |    |    |    |    |    |    |    |      |    |    |
| Gothic Revival                   |      |    |    |    |    |    | Â  |    |    |    |      |    |    |
| Italianate                       |      |    |    |    |    |    |    |    |    |    |      |    |    |
| Second Empire                    |      |    |    |    |    |    |    |    |    |    |      |    |    |
| Stick Style                      |      |    |    |    |    |    |    |    |    |    |      |    |    |
| Late Picturesque Queen Anne      |      |    |    |    |    |    |    |    |    |    |      |    |    |
| Shingle Style                    |      |    |    |    |    |    |    |    |    |    |      |    |    |
| Richardsonian Romanesque         |      |    |    |    |    |    |    |    |    |    |      |    |    |
| Commercial Style                 |      |    |    |    |    |    |    |    |    |    |      |    |    |
| Peak Period Prairie School       |      |    |    |    |    |    |    |    |    |    |      |    |    |