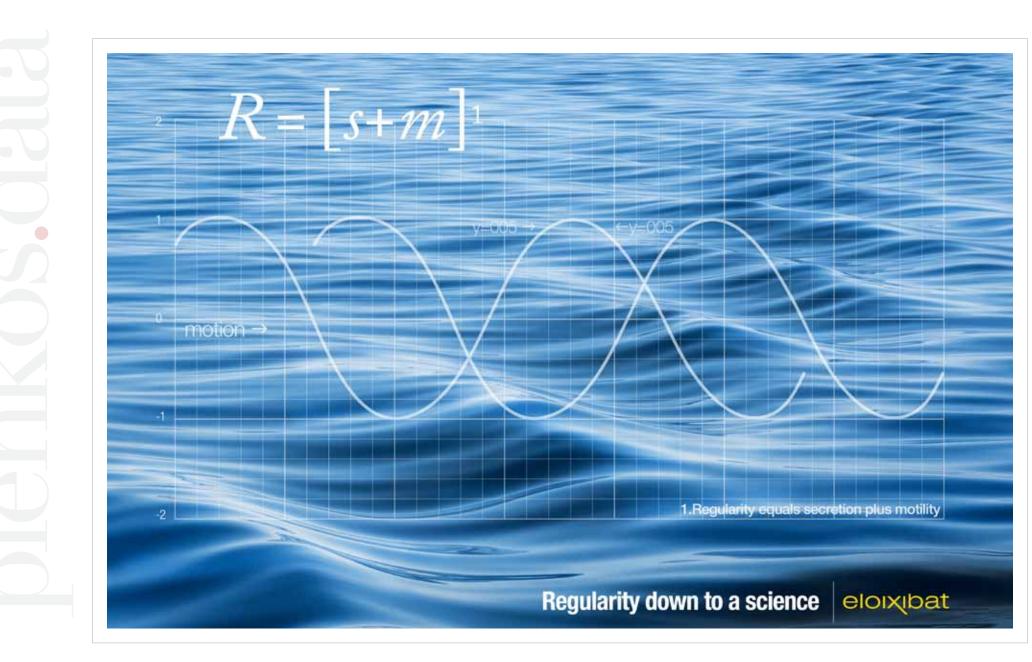

# fundamental in practice.

**Obixibat** is the first and only ileal bile acid transporter (IBAT) inhibitor. Its unique mechanism of action enhances delivery of bile acid to the colon for increased colonic secretion and motility. Obixibat puts natural principles in practice to provide a novel and targeted approach to treating chronic constipation.