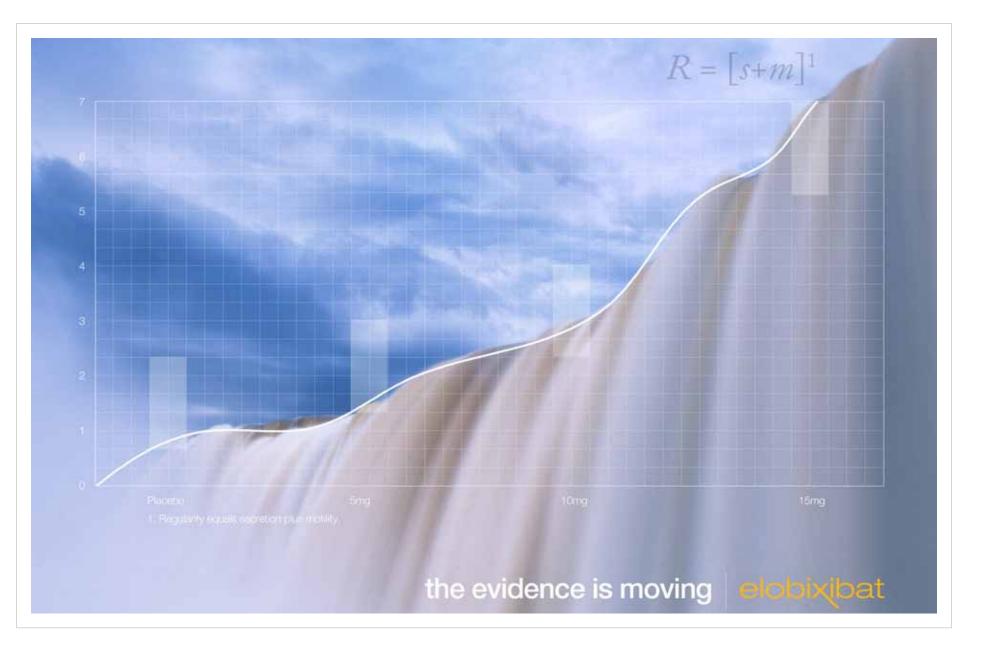

# fundamental in practice.

**Obixibat** is the first and only ileal bile acid transporter (IBAT) inhibitor. Its unique mechanism of action enhances delivery of bile acid to the colon for increased colonic secretion and motility. Obixibat puts natural principles in practice to provide a novel and targeted approach to treating chronic constipation.