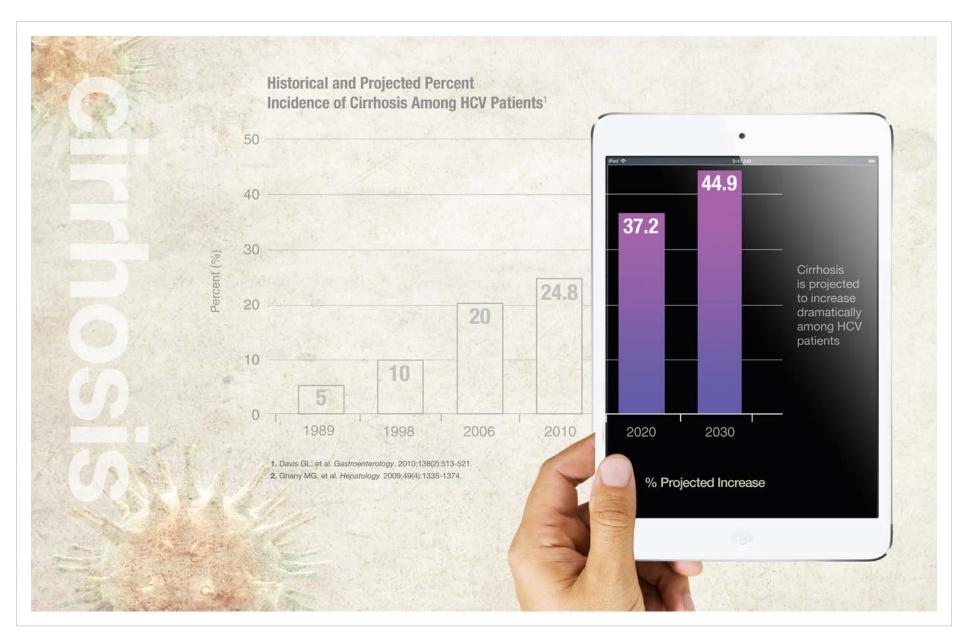

**Precision fabrics for healthcare applications** Flow and Organizational – Commerce

**Increased risk of death from hepatic and non-hepatic causes among Hepatitis C patients** Statistical and Comparative – Medical