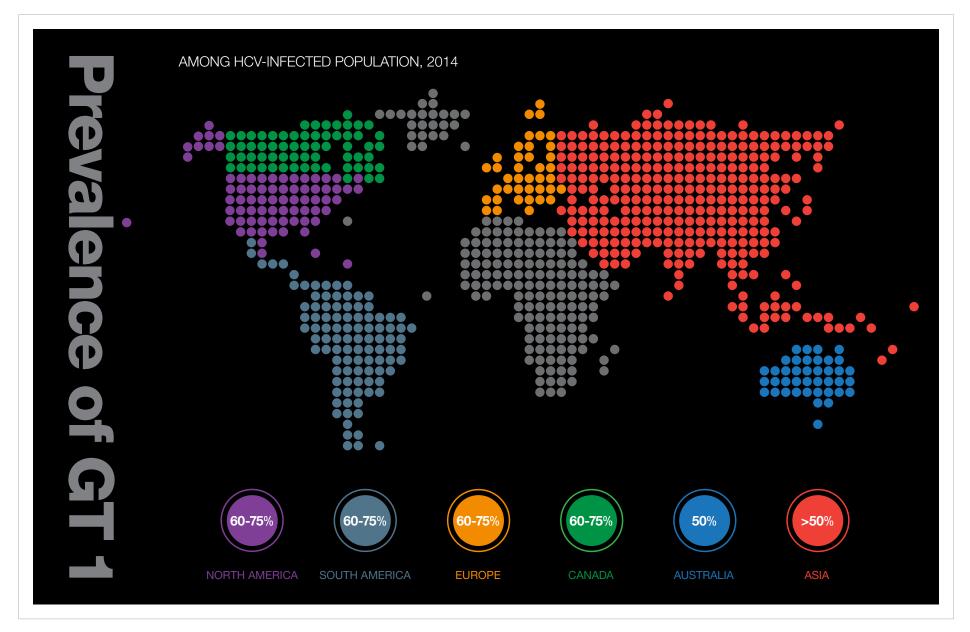

#### HIV Infection in the United States in 2012 Statistical and Comparative – Scientific and Medical