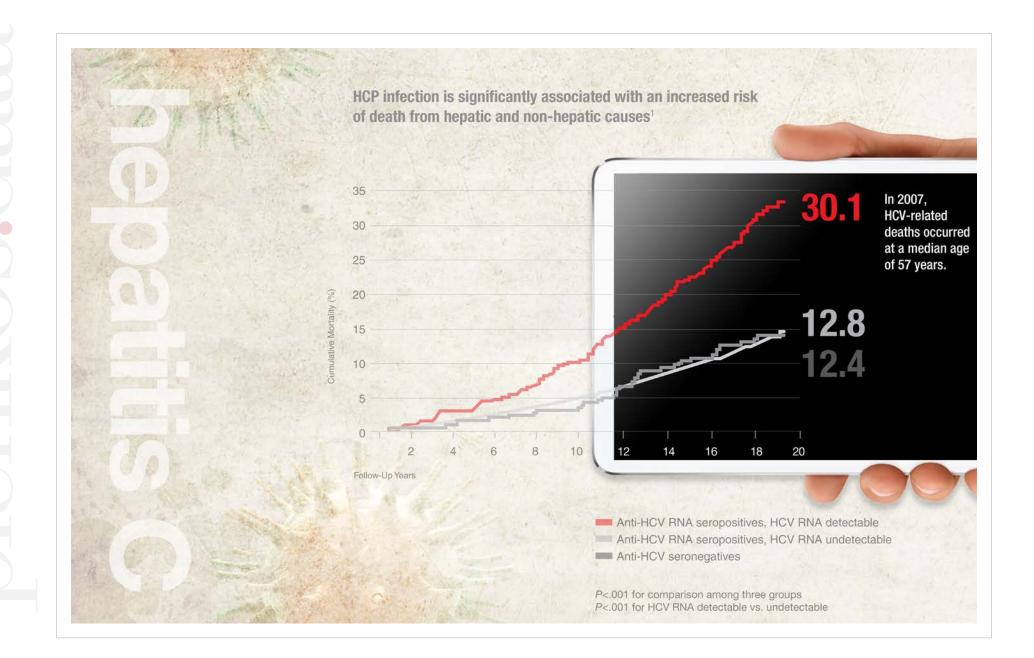

**Precision fabrics for healthcare applications** Flow and Organizational – Commerce

**Increased risk of death from hepatic and non-hepatic causes among Hepatitis C patients** Statistical and Comparative – Medical