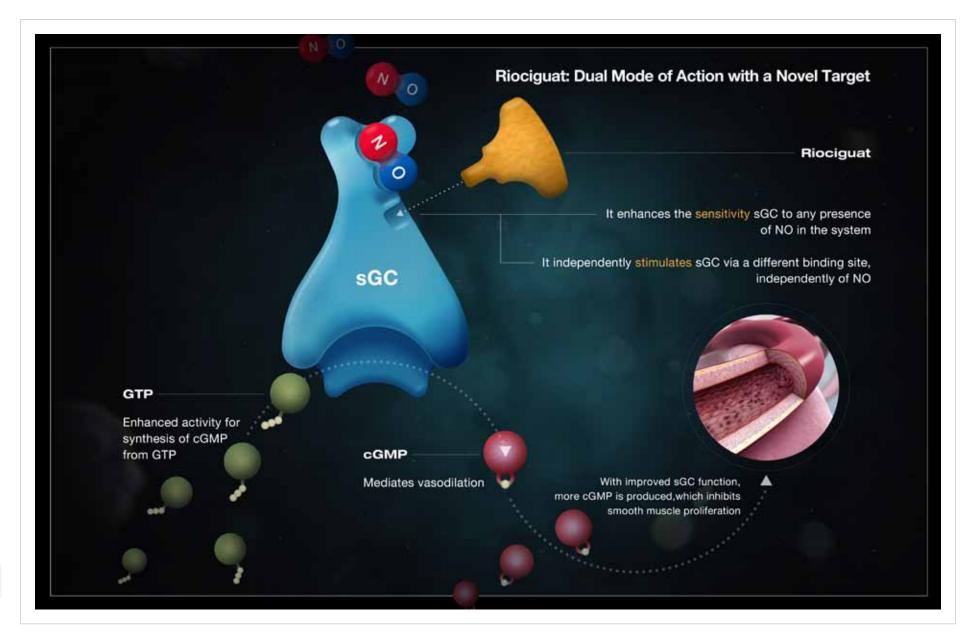

Eiffel Tower, Paris 1889

Botanical Gardens Greenhouse, Paris 1833

|                                                                                                                                                                                                     | Despite incremental treatment advances,<br>significant medical needs still exist<br>BROAD STHETOH CONTROL STIL LACKING WITH CARENT ANTHEYCHOTH TEATHENTS<br>When anyther the forget and the streat of a data bits and a streat of a data bi                                                                                                                                                                                                                                                                                                                                                                                                                                                             | Lumateperone is an investigational agent                                                                                                                                                                                           |
|-----------------------------------------------------------------------------------------------------------------------------------------------------------------------------------------------------|-----------------------------------------------------------------------------------------------------------------------------------------------------------------------------------------------------------------------------------------------------------------------------------------------------------------------------------------------------------------------------------------------------------------------------------------------------------------------------------------------------------------------------------------------------------------------------------------------------------------------------------------------------------------------------------------------------------------------------------------------------------------------------------------------------------------------------------------------------------------------------------------------------------------------------------------------------------------------------------------------------------------------------------------------------------------------------------------------------------------------------------------------------------------------------------------------------------------------------------------------------------------------------------------------------------------------------------------------------------------------------------------------------------------------------------------------------------------------------------------------------------------------------------------------------------------------------------------------------------------------------------------------------------------------------------------------------------------------------------------------------------------------------------------------------------------------------------------------------------------------------------------------------------------------------------------------------------------------------------------------------------------------------------------------------------------------------------------------------------------------------------------------------------------------------------------------------------------------------------------------------------------------------------------------------------------------------------------------------------------------------------------------------------------------------------------------------------------------------------------------------------------------------------------------------------------------------------------------------|------------------------------------------------------------------------------------------------------------------------------------------------------------------------------------------------------------------------------------|
| Typical and atypical<br>antipsychotics<br>Effective for positive symptoms, but lack broad                                                                                                           | Andread and and the action and an anome and another anome anome and another anome and another anome ano                                                                                                                                                                                                                                                                                                                                                                                                                                                                      | with a broad pharmacologic profile                                                                                                                                                                                                 |
| - Hovement disorders (eg. akthisia, parkinsonism)* - Hovement disorders (eg. akthisia, parkinsonism)* - Hovement disorders (eg. akthisia, parkinsonism)* - Hovetin elavation* - Proactin elavation* | depressive symptoms      depressive sympt                                                                                                                                                                                                                                                                                                                                                                                                                                                                           | Schizophrenia<br>(3 EFRICACY Strubles, COMPLETED)<br>Primary endpoint:<br>change from bazeline in Positive and Negative Syndrome Scale<br>(PMSS)                                                                                   |
| - Increased cardiovescular issues?                                                                                                                                                                  | Neptrevenitive tars the convex after indicated an introduction through the service of the convex after indicated an introduction through the convex after indicated an introduction through the convex after indicated an introduction to the service of the convex after indicated an introduction to the service of the convex after indicated an introduction of a trinical antirestication of a trinical                                                                                                                                                                                                                                                                                                                                                                                                                                                                      | LARGE<br>RANDOMIZED,<br>DOUBLE-BLIND TRIALS                                                                                                                                                                                        |
|                                                                                                                                                                                                     | Construction adherence sets patients into a costly cycle                                                                                                                                                                                                                                                                                                                                                                                                                                                                                                                                                                                                                                                                                                                                                                                                                                                                                                                                                                                                                                                                                                                                                                                                                                                                                                                                                                                                                                                                                                                                                                                                                                                                                                                                                                                                                                                                                                                                                                                                                                                                                                                                                                                                                                                                                                                                                                                                                                                                                                                                            | (T)-607-307 Interes                                                                                                                                                                                                                |
|                                                                                                                                                                                                     | that has a negative effect on quality of life<br>Partients with schapphrenia who are<br>nondificrent to treatment<br>- 2 ac likely to the hopfilted for<br>meth label near<br>- 2 ac likely to the hopfilted for<br>for endth that mans                                                                                                                                                                                                                                                                                                                                                                                                                                                                                                                                                                                                                                                                                                                                                                                                                                                                                                                                                                                                                                                                                                                                                                                                                                                                                                                                                                                                                                                                                                                                                                                                                                                                                                                                                                                                                                                                                                                                                                                                                                                                                                                                                                                                                                                                                                                                                             | BIPOLAR DEPRESSION<br>(2 STUDIES. RECKUITING)<br>Primary endpoint:                                                                                                                                                                 |
|                                                                                                                                                                                                     | For broad treatment effect, next generation antipsychotics                                                                                                                                                                                                                                                                                                                                                                                                                                                                                                                                                                                                                                                                                                                                                                                                                                                                                                                                                                                                                                                                                                                                                                                                                                                                                                                                                                                                                                                                                                                                                                                                                                                                                                                                                                                                                                                                                                                                                                                                                                                                                                                                                                                                                                                                                                                                                                                                                                                                                                                                          | change from baseline in Montgomery-Acberg Depression Rating Scale<br>(HADES)<br>Monotherapy shudy Adjunctive shudy (Lithium or valproate)                                                                                          |
|                                                                                                                                                                                                     | should modulate multiple neurotransmitter pathways without<br>off-target effects:<br>- Cangerini is a home and a diseased by humania<br>- Anagerini is a home and a diseased by humania<br>- Anagerini is a home and a diseased by humania<br>- Anagerini is a home and a diseased by humania<br>- Anagerini is a home and a diseased by humania<br>- Anagerini is a home and a diseased by humania<br>- Anagerini is a home and a diseased by humania<br>- Anagerini is a home and a diseased by humania<br>- Anagerini is a home and a diseased by humania<br>- Anagerini is a home and a diseased by humania<br>- Anagerini is a home and a diseased by humania<br>- Anagerini is a home and a diseased by humania<br>- Anagerini is a home and a diseased by humania<br>- Anagerini is a home and a diseased by humania<br>- Anagerini is a home and a diseased by humania<br>- Anagerini is a home and a diseased by humania<br>- Anagerini is a home and a diseased by humania<br>- Anagerini is a home and a diseased by humania<br>- Anagerini is a home and a diseased by humania<br>- Anagerini is a humania<br>- Anagerini is a home and a diseased by humania<br>- Anagerini is a home and a diseased by humania<br>- Anagerini is a home and a diseased by humania<br>- Anagerini is a home and a diseased by humania<br>- Anagerini is a home and a diseased by humania<br>- Anagerini is a home and a diseased by humania<br>- Anagerini is a home and a diseased by humania<br>- Anagerini is a home and a diseased by humania<br>- Anagerini is a home and a diseased by humania<br>- Anagerini is a home and a diseased by humania<br>- Anagerini is a home and a diseased by humania<br>- Anagerini is a home and a diseased by humania<br>- Anagerini is a home and a diseased by humania<br>- Anagerini is a home and a diseased by humania<br>- Anagerini is a home and a diseased by humania<br>- Anagerini is a home and a diseased by humania<br>- Anagerini is a home and a diseased by humania<br>- Anagerini is a home and a diseased by humania<br>- Anagerini is a home and a diseased by humania<br>- Anagerini is a home and a diseased by humania<br>- Anagerini is a home and a diseased by humania<br>- Anagerini is a home                                                                                                                                                                                                                                                                                                                                      | N-500 TH 002 00 mg<br>PLACEBO<br>mm<br>A third glabal bipolar depression trial is planned for 2017                                                                                                                                 |
|                                                                                                                                                                                                     | NEXT GENERATION ANTIPSYCHOTIC<br>Ann-Ammenic B)<br>Secondaria<br>Machine<br>Machine<br>Machine<br>Machine<br>Machine<br>Machine<br>Machine<br>Machine<br>Machine<br>Machine<br>Machine<br>Machine<br>Machine<br>Machine<br>Machine<br>Machine<br>Machine<br>Machine<br>Machine<br>Machine<br>Machine<br>Machine<br>Machine<br>Machine<br>Machine<br>Machine<br>Machine<br>Machine<br>Machine<br>Machine<br>Machine<br>Machine<br>Machine<br>Machine<br>Machine<br>Machine<br>Machine<br>Machine<br>Machine<br>Machine<br>Machine<br>Machine<br>Machine<br>Machine<br>Machine<br>Machine<br>Machine<br>Machine<br>Machine<br>Machine<br>Machine<br>Machine<br>Machine<br>Machine<br>Machine<br>Machine<br>Machine<br>Machine<br>Machine<br>Machine<br>Machine<br>Machine<br>Machine<br>Machine<br>Machine<br>Machine<br>Machine<br>Machine<br>Machine<br>Machine<br>Machine<br>Machine<br>Machine<br>Machine<br>Machine<br>Machine<br>Machine<br>Machine<br>Machine<br>Machine<br>Machine<br>Machine<br>Machine<br>Machine<br>Machine<br>Machine<br>Machine<br>Machine<br>Machine<br>Machine<br>Machine<br>Machine<br>Machine<br>Machine<br>Machine<br>Machine<br>Machine<br>Machine<br>Machine<br>Machine<br>Machine<br>Machine<br>Machine<br>Machine<br>Machine<br>Machine<br>Machine<br>Machine<br>Machine<br>Machine<br>Machine<br>Machine<br>Machine<br>Machine<br>Machine<br>Machine<br>Machine<br>Machine<br>Machine<br>Machine<br>Machine<br>Machine<br>Machine<br>Machine<br>Machine<br>Machine<br>Machine<br>Machine<br>Machine<br>Machine<br>Machine<br>Machine<br>Machine<br>Machine<br>Machine<br>Machine<br>Machine<br>Machine<br>Machine<br>Machine<br>Machine<br>Machine<br>Machine<br>Machine<br>Machine<br>Machine<br>Machine<br>Machine<br>Machine<br>Machine<br>Machine<br>Machine<br>Machine<br>Machine<br>Machine<br>Machine<br>Machine<br>Machine<br>Machine<br>Machine<br>Machine<br>Machine<br>Machine<br>Machine<br>Machine<br>Machine<br>Machine<br>Machine<br>Machine<br>Machine<br>Machine<br>Machine<br>Machine<br>Machine<br>Machine<br>Machine<br>Machine<br>Machine<br>Machine<br>Machine<br>Machine<br>Machine<br>Machine<br>Machine<br>Machine<br>Machine<br>Machine<br>Machine<br>Machine<br>Machine<br>Machine<br>Machine<br>Machine<br>Machine<br>Machine<br>Machine<br>Machine<br>Machine<br>Machine<br>Machine<br>Machine<br>Machine<br>Machine<br>Machine<br>Machine<br>Machine<br>Machine<br>Machine<br>Machine<br>Machine<br>Machine<br>Machine<br>Machine<br>Machine<br>Machine<br>Machine<br>Machine<br>Machine<br>Machine<br>Machine<br>Machine<br>Mac | BEHAVIORAL DISTURBANCES IN DEMENTIA<br>(1STUDY, RECRUITING)<br>Printery solone measure charge from<br>baceline a Colon-transfall righted in nontray<br>Net accordary response (direct) didat<br>impression of diataz awenty (Colo) |
|                                                                                                                                                                                                     | Instrungting (a) Culture Instrument Constant Con                                                                                                                                                                                                                                                                                                                                                                                                                                                                      |                                                                                                                                                                                                                                    |