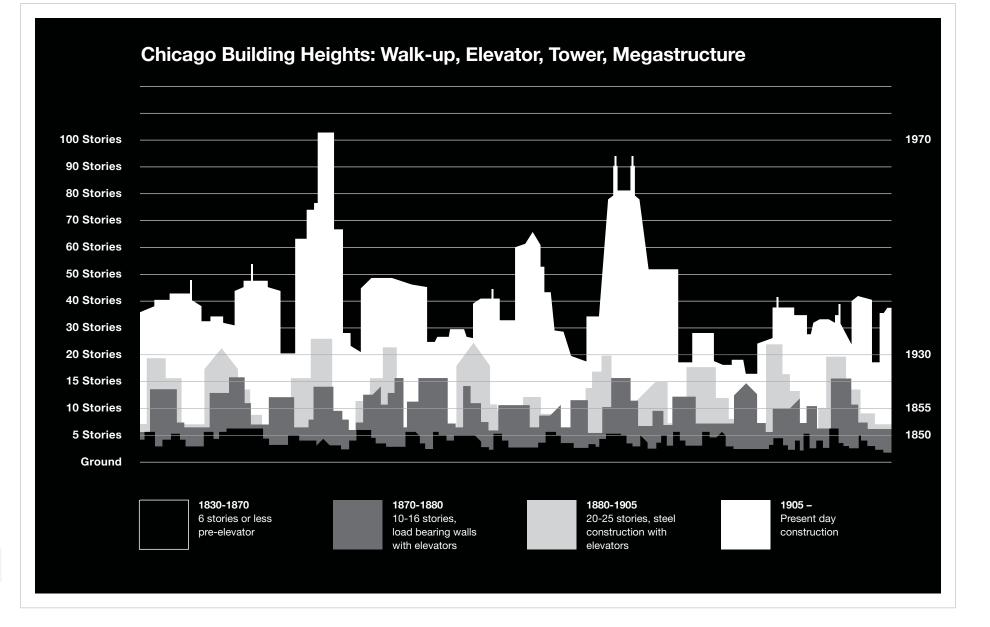

# Cast-Iron Construction Preceding Chicago Skeleton Skyscrapers

#### England

Cast-iron arch bridge, River Severn A. Darby, 1775–1779

Sunderlund Bridge R. Burdon, 1793–1796

Menai Suspension Bridge, Wales Thomas Telford, 1820–1826

Crystal Palace Great Exhibition Joseph Paxson, 1851

Royal Pavilion Brighton, 1818–1821

#### **United States**

Grand Central Terminal, NY Snook & Buckhout, 1869

Harpers & Brothers' Building, NY J. Bogardus, 1854

Niagara Falls Suspension Bridge, NY John Roebling, 1855

Brooklyn Bridge, NY John and Washington Roebling, 1869–1883

US Capital Dome, Washington, DC – Walters, 1855

St. Louis River Frout 1850

Truss Arch Bridge, St. Louis, MO James Eads, 1867–74

France

Market Hall of Madeline, Paris Truss construction, 1824

Galerie d'Orleaus, Paris 1833

Eiffel Tower, Paris 1889

Botanical Gardens Greenhouse, Paris 1833

|                                                                                                                                                                                                     | Despite incremental treatment advances,<br>significant medical needs still exist<br>BROAD STHETOH CONTROL STIL LACKING WITH CARENT ANTHEYCHOTH TEATHENTS<br>When anyther the forget and the streat of a data bits and a streat of a data bi                                                                                                                                                                                                                                                                                                                                                                                                                                                             | Lumateperone is an investigational agent                                                                                                                                                                                           |
|-----------------------------------------------------------------------------------------------------------------------------------------------------------------------------------------------------|-----------------------------------------------------------------------------------------------------------------------------------------------------------------------------------------------------------------------------------------------------------------------------------------------------------------------------------------------------------------------------------------------------------------------------------------------------------------------------------------------------------------------------------------------------------------------------------------------------------------------------------------------------------------------------------------------------------------------------------------------------------------------------------------------------------------------------------------------------------------------------------------------------------------------------------------------------------------------------------------------------------------------------------------------------------------------------------------------------------------------------------------------------------------------------------------------------------------------------------------------------------------------------------------------------------------------------------------------------------------------------------------------------------------------------------------------------------------------------------------------------------------------------------------------------------------------------------------------------------------------------------------------------------------------------------------------------------------------------------------------------------------------------------------------------------------------------------------------------------------------------------------------------------------------------------------------------------------------------------------------------------------------------------------------------------------------------------------------------------------------------------------------------------------------------------------------------------------------------------------------------------------------------------------------------------------------------------------------------------------------------------------------------------------------------------------------------------------------------------------------------------------------------------------------------------------------------------------------------|------------------------------------------------------------------------------------------------------------------------------------------------------------------------------------------------------------------------------------|
| Typical and atypical<br>antipsychotics<br>Effective for positive symptoms, but lack broad                                                                                                           | Andread and and the action and an anome and another anome anome and another anome and another anome ano                                                                                                                                                                                                                                                                                                                                                                                                                                                                      | with a broad pharmacologic profile                                                                                                                                                                                                 |
| - Hovement disorders (eg. akthisia, parkinsonism)* - Hovement disorders (eg. akthisia, parkinsonism)* - Hovement disorders (eg. akthisia, parkinsonism)* - Hovetin elavation* - Proactin elavation* | depressive symptoms      depressive sympt                                                                                                                                                                                                                                                                                                                                                                                                                                                                           | Schizophrenia<br>(3 EFRICACY Strubles, COMPLETED)<br>Primary endpoint:<br>change from bazeline in Positive and Negative Syndrome Scale<br>(PMSS)                                                                                   |
| - Increased cardiovescular issues?                                                                                                                                                                  | Neptrevenitive tars the convex after indicated an introduction through the service of the convex after indicated an introduction through the convex after indicated an introduction through the convex after indicated an introduction to the service of the convex after indicated an introduction to the service of the convex after indicated an introduction of a trinical antirestication of a trinical                                                                                                                                                                                                                                                                                                                                                                                                                                                                      | LARGE<br>RANDOMIZED,<br>DOUBLE-BLIND TRIALS                                                                                                                                                                                        |
|                                                                                                                                                                                                     | Construction adherence sets patients into a costly cycle                                                                                                                                                                                                                                                                                                                                                                                                                                                                                                                                                                                                                                                                                                                                                                                                                                                                                                                                                                                                                                                                                                                                                                                                                                                                                                                                                                                                                                                                                                                                                                                                                                                                                                                                                                                                                                                                                                                                                                                                                                                                                                                                                                                                                                                                                                                                                                                                                                                                                                                                            | (T)-607-307 Interes                                                                                                                                                                                                                |
|                                                                                                                                                                                                     | that has a negative effect on quality of life<br>Partients with schapphrenia who are<br>nondificrent to treatment<br>- 2 ac likely to the hopfilted for<br>meth label near<br>- 2 ac likely to the hopfilted for<br>for endth that mans                                                                                                                                                                                                                                                                                                                                                                                                                                                                                                                                                                                                                                                                                                                                                                                                                                                                                                                                                                                                                                                                                                                                                                                                                                                                                                                                                                                                                                                                                                                                                                                                                                                                                                                                                                                                                                                                                                                                                                                                                                                                                                                                                                                                                                                                                                                                                             | BIPOLAR DEPRESSION<br>(2 STUDIES. RECKUITING)<br>Primary endpoint:                                                                                                                                                                 |
|                                                                                                                                                                                                     | For broad treatment effect, next generation antipsychotics                                                                                                                                                                                                                                                                                                                                                                                                                                                                                                                                                                                                                                                                                                                                                                                                                                                                                                                                                                                                                                                                                                                                                                                                                                                                                                                                                                                                                                                                                                                                                                                                                                                                                                                                                                                                                                                                                                                                                                                                                                                                                                                                                                                                                                                                                                                                                                                                                                                                                                                                          | change from baseline in Montgomery-Acberg Depression Rating Scale<br>(HADES)<br>Monotherapy shudy Adjunctive shudy (Lithium or valproate)                                                                                          |
|                                                                                                                                                                                                     | should modulate multiple neurotransmitter pathways without<br>off-target effects:<br>- Cangerini is a home and a diseased by humania<br>- Anagerini is a home and a diseased by humania<br>- Anagerini is a home and a diseased by humania<br>- Anagerini is a home and a diseased by humania<br>- Anagerini is a home and a diseased by humania<br>- Anagerini is a home and a diseased by humania<br>- Anagerini is a home and a diseased by humania<br>- Anagerini is a home and a diseased by humania<br>- Anagerini is a home and a diseased by humania<br>- Anagerini is a home and a diseased by humania<br>- Anagerini is a home and a diseased by humania<br>- Anagerini is a home and a diseased by humania<br>- Anagerini is a home and a diseased by humania<br>- Anagerini is a home and a diseased by humania<br>- Anagerini is a home and a diseased by humania<br>- Anagerini is a home and a diseased by humania<br>- Anagerini is a home and a diseased by humania<br>- Anagerini is a home and a diseased by humania<br>- Anagerini is a home and a diseased by humania<br>- Anagerini is a humania<br>- Anagerini is a home and a diseased by humania<br>- Anagerini is a home and a diseased by humania<br>- Anagerini is a home and a diseased by humania<br>- Anagerini is a home and a diseased by humania<br>- Anagerini is a home and a diseased by humania<br>- Anagerini is a home and a diseased by humania<br>- Anagerini is a home and a diseased by humania<br>- Anagerini is a home and a diseased by humania<br>- Anagerini is a home and a diseased by humania<br>- Anagerini is a home and a diseased by humania<br>- Anagerini is a home and a diseased by humania<br>- Anagerini is a home and a diseased by humania<br>- Anagerini is a home and a diseased by humania<br>- Anagerini is a home and a diseased by humania<br>- Anagerini is a home and a diseased by humania<br>- Anagerini is a home and a diseased by humania<br>- Anagerini is a home and a diseased by humania<br>- Anagerini is a home and a diseased by humania<br>- Anagerini is a home and a diseased by humania<br>- Anagerini is a home and a diseased by humania<br>- Anagerini is a home and a diseased by humania<br>- Anagerini is a home                                                                                                                                                                                                                                                                                                                                      | N-500 TH 002 00 mg<br>PLACEBO<br>mm<br>A third glabal bipolar depression trial is planned for 2017                                                                                                                                 |
|                                                                                                                                                                                                     | NEXT GENERATION ANTIPSYCHOTIC<br>Ann-Ammenic B)<br>Secondaria<br>Machine<br>Machine<br>Machine<br>Machine<br>Machine<br>Machine<br>Machine<br>Machine<br>Machine<br>Machine<br>Machine<br>Machine<br>Machine<br>Machine<br>Machine<br>Machine<br>Machine<br>Machine<br>Machine<br>Machine<br>Machine<br>Machine<br>Machine<br>Machine<br>Machine<br>Machine<br>Machine<br>Machine<br>Machine<br>Machine<br>Machine<br>Machine<br>Machine<br>Machine<br>Machine<br>Machine<br>Machine<br>Machine<br>Machine<br>Machine<br>Machine<br>Machine<br>Machine<br>Machine<br>Machine<br>Machine<br>Machine<br>Machine<br>Machine<br>Machine<br>Machine<br>Machine<br>Machine<br>Machine<br>Machine<br>Machine<br>Machine<br>Machine<br>Machine<br>Machine<br>Machine<br>Machine<br>Machine<br>Machine<br>Machine<br>Machine<br>Machine<br>Machine<br>Machine<br>Machine<br>Machine<br>Machine<br>Machine<br>Machine<br>Machine<br>Machine<br>Machine<br>Machine<br>Machine<br>Machine<br>Machine<br>Machine<br>Machine<br>Machine<br>Machine<br>Machine<br>Machine<br>Machine<br>Machine<br>Machine<br>Machine<br>Machine<br>Machine<br>Machine<br>Machine<br>Machine<br>Machine<br>Machine<br>Machine<br>Machine<br>Machine<br>Machine<br>Machine<br>Machine<br>Machine<br>Machine<br>Machine<br>Machine<br>Machine<br>Machine<br>Machine<br>Machine<br>Machine<br>Machine<br>Machine<br>Machine<br>Machine<br>Machine<br>Machine<br>Machine<br>Machine<br>Machine<br>Machine<br>Machine<br>Machine<br>Machine<br>Machine<br>Machine<br>Machine<br>Machine<br>Machine<br>Machine<br>Machine<br>Machine<br>Machine<br>Machine<br>Machine<br>Machine<br>Machine<br>Machine<br>Machine<br>Machine<br>Machine<br>Machine<br>Machine<br>Machine<br>Machine<br>Machine<br>Machine<br>Machine<br>Machine<br>Machine<br>Machine<br>Machine<br>Machine<br>Machine<br>Machine<br>Machine<br>Machine<br>Machine<br>Machine<br>Machine<br>Machine<br>Machine<br>Machine<br>Machine<br>Machine<br>Machine<br>Machine<br>Machine<br>Machine<br>Machine<br>Machine<br>Machine<br>Machine<br>Machine<br>Machine<br>Machine<br>Machine<br>Machine<br>Machine<br>Machine<br>Machine<br>Machine<br>Machine<br>Machine<br>Machine<br>Machine<br>Machine<br>Machine<br>Machine<br>Machine<br>Machine<br>Machine<br>Machine<br>Machine<br>Machine<br>Machine<br>Machine<br>Machine<br>Machine<br>Machine<br>Machine<br>Machine<br>Machine<br>Machine<br>Machine<br>Machine<br>Machine<br>Machine<br>Machine<br>Machine<br>Machine<br>Machine<br>Machine<br>Machine<br>Machine<br>Machine<br>Machine<br>Machine<br>Machine<br>Mac | BEHAVIORAL DISTURBANCES IN DEMENTIA<br>(1STUDY, RECRUITING)<br>Printery solone measure charge from<br>baceline a Colon-transfall righted in nontray<br>Net accordary response (direct) didat<br>impression of diataz awenty (Colo) |
|                                                                                                                                                                                                     | Instrungting (a) Culture Instrument Constant Con                                                                                                                                                                                                                                                                                                                                                                                                                                                                      |                                                                                                                                                                                                                                    |