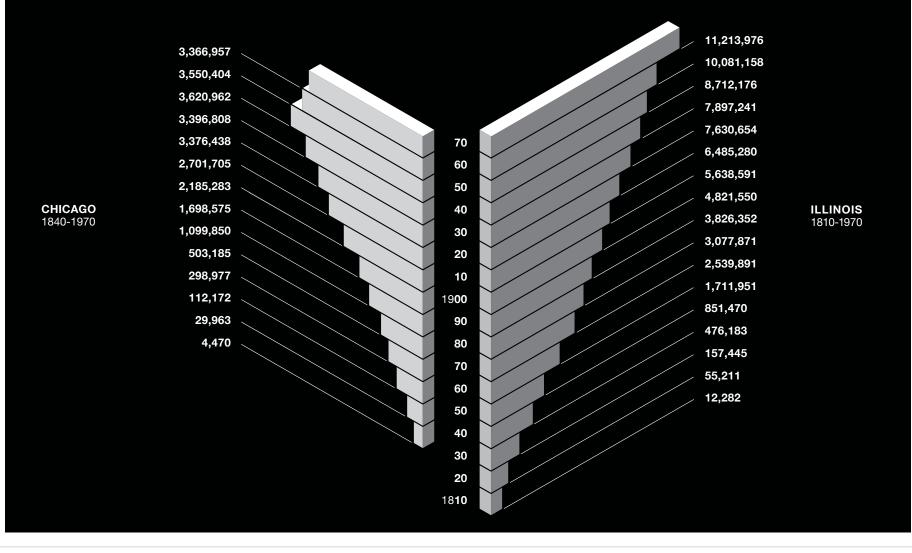

## Population growth for the City of Chicago and the State of Illinois

**Population growth for the City of Chicago and the State of Illinois** Statistical and Comparative – Architectural

| Architectural Styles in Illinois | 1800 | 10 | 20 | 30 | 40 | 50 | 60 | 70 | 80 | 90 | 1900 | 10 | 20 |
|----------------------------------|------|----|----|----|----|----|----|----|----|----|------|----|----|
| Federal                          |      |    |    |    |    |    |    |    |    |    |      |    |    |
| Colonial                         |      |    |    |    |    |    |    |    |    |    |      |    |    |
| Greek Revival                    |      |    |    |    |    |    |    |    |    |    |      |    |    |
| Gothic Revival                   |      |    |    |    |    |    | Â  |    |    |    |      |    |    |
| Italianate                       |      |    |    |    |    |    |    |    |    |    |      |    |    |
| Second Empire                    |      |    |    |    |    |    |    |    |    |    |      |    |    |
| Stick Style                      |      |    |    |    |    |    |    |    |    |    |      |    |    |
| Late Picturesque Queen Anne      |      |    |    |    |    |    |    |    |    |    |      |    |    |
| Shingle Style                    |      |    |    |    |    |    |    |    |    |    |      |    |    |
| Richardsonian Romanesque         |      |    |    |    |    |    |    |    |    |    |      |    |    |
| Commercial Style                 |      |    |    |    |    |    |    |    |    |    |      |    |    |
| Peak Period Prairie School       |      |    |    |    |    |    |    |    |    |    |      |    |    |