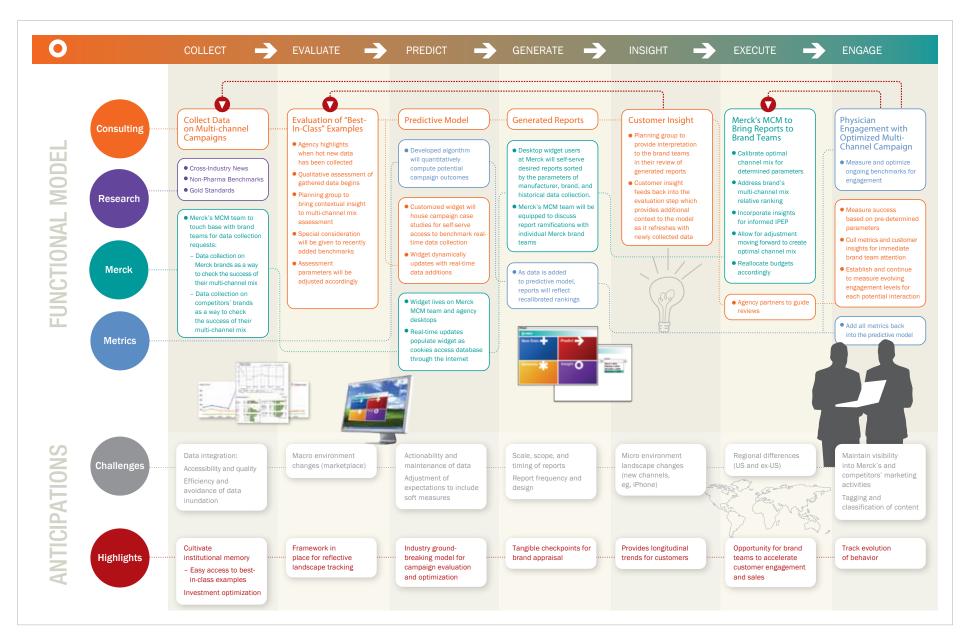

2.0%

5.5%

89 K

Modeling and implementing a multi-channel marketing workflow Flow and Organizational – Marketing

**Modeling and implementing a Tablet PC digital presentation workflow** Flow and Organizational – Production