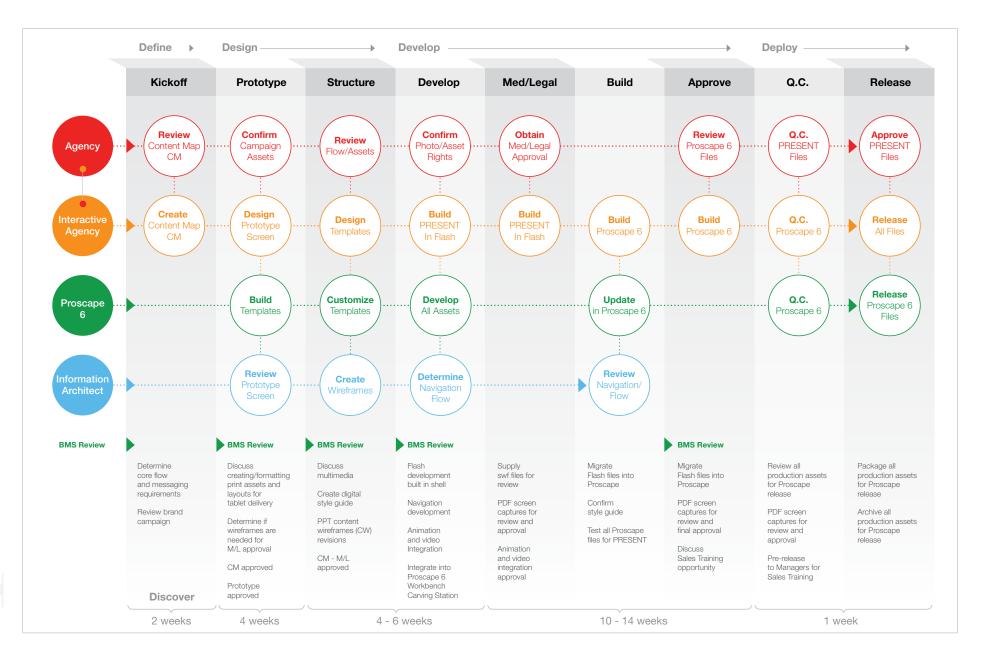

2.0%

5.5%

89 K

Modeling and implementing a multi-channel marketing workflow Flow and Organizational – Marketing

**Modeling and implementing a Tablet PC digital presentation workflow** Flow and Organizational – Production